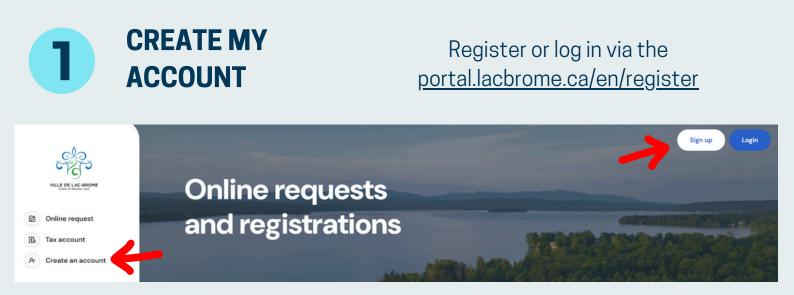

**BOAT STICKERS** 

No more paper! Create your citizen account and submit your boat sticker application online. Here's how it works:

Fill out the form, create a password, select your language of communication, check the consent box, and click "Submit."